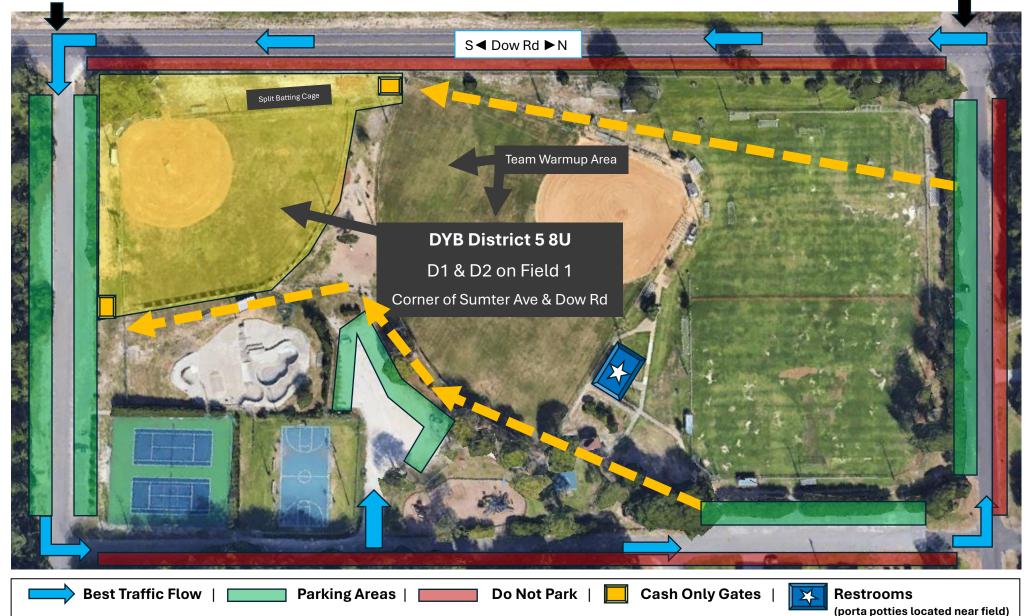

Gate Fee: \$10 (Cash Only) - 12 & Under Free

Coolers: Team Coolers with Water/Bottled Water Allowed (No Other Coolers Inside Gate) Safety: Slow down! Please drive carefully around the park.

Sumter Ave

## Mike Chappell Park

501 S. Dow Rd

Carolina Beach, NC

Concessions: There will be concessions and food onsite (bring cash, some vendors accept cards) Saturday: Malama Café (coffee and light breakfast options) Hooks Hot Dogs (hot dogs and other handhelds)

Sunday & Monday: Hot Dog Cart (Cash)

Clarendon Ave

2025 NC DYB District 5 D1 & D2 AA Tournaments June 7 – 11 Pleasure Island Contact: Matt Dunn - 910-431-6674